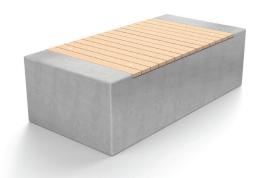

#### Description

Extended Counter Terror Block Vehicle Defence Barrier 200 with Timber Seating. 15mm Chamfered edges as standard.

The product is PAS68:2010 approved to the following classifications:

This product is available in a range of Prestige Etched Smooth and Exposed Aggregate finishes.