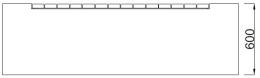

#### Dimensions

If dimensions are critical please contact sales to confirm

| Brand:          |
|-----------------|
| Category:       |
| Sub Category:   |
| Material:       |
| Max Width:      |
| Max Depth:      |
| Above Ground:   |
| Below Ground:   |
| Overall Height: |
| Units:          |
|                 |

CT Block Vehicle Defence Below Ground Concrete 1990mm 990mm 500mm 100mm 600mm Each