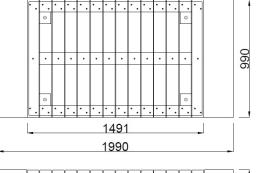

#### Dimensions

If dimensions are critical please contact sales to confirm

| Brand:          |
|-----------------|
| Category:       |
| Sub Category:   |
| Material:       |
| Max Width:      |
| Max Depth:      |
| Above Ground:   |
| Below Ground:   |
| Overall Height: |
| Units:          |
|                 |

CT Block Vehicle Defence Below Ground Concrete 1990mm 990mm 500mm 100mm 600mm Each