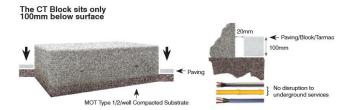

#### **Dimensions**

If dimensions are critical please contact sales to confirm

Counter Terror Block **Brand:** Category: Vehicle Defence **Sub Category:** Below Ground Material: Concrete Max Width: 1990mm Max Depth: 990mm **Above Ground:** 500mm **Below Ground:** 100mm **Overall Height:** 600mm **Units:** Each