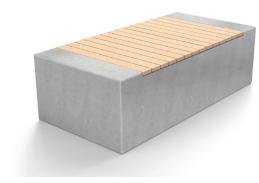

#### Description

Hostile Vehicle Mitigation Extended Counter Terror Block Vehicle Defence Barrier 200 with Timber seating and 15mm Chamfered

This is a Vehicle Attack Delay product.

This product is available in a range of Prestige etched smooth and exposed aggregate finishes.