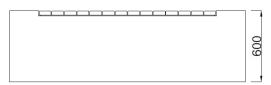

#### **Dimensions**

If dimensions are critical please contact sales to confirm

Counter Terror Block **Brand:** Category: Vehicle Defence **Sub Category:** Below Ground Material: Concrete Max Width: 1990mm Max Depth: 990mm **Above Ground:** 500mm **Below Ground:** 100mm **Overall Height:** 600mm **Units:** Each