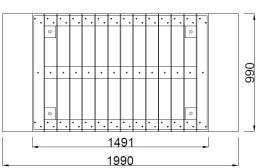

#### **Dimensions**

If dimensions are critical please contact sales to confirm

Counter Terror Block **Brand:** Category: Vehicle Defence **Sub Category:** Below Ground Material: Concrete Max Width: 1990mm Max Depth: 990mm **Above Ground:** 500mm **Below Ground:** 100mm **Overall Height:** 600mm **Units:** Each