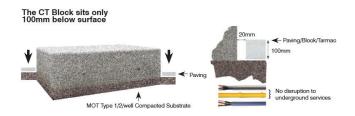

#### **Dimensions**

If dimensions are critical please contact sales to confirm

CT Block **Brand:** Category: Vehicle Defence Sub Category: **Below Ground** Material: Concrete Max Width: 2490mm Max Depth: 990mm **Above Ground:** 500mm **Below Ground:** 100mm **Overall Height:** 600mm **Units:** Each