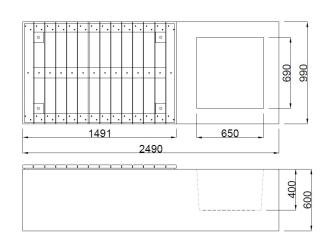

#### **Dimensions**

If dimensions are critical please contact sales to confirm

CT Block **Brand:** Category: Vehicle Defence Sub Category: **Below Ground** Material: Concrete Max Width: 2490mm Max Depth: 990mm **Above Ground:** 500mm **Below Ground:** 100mm **Overall Height:** 600mm **Units:** Each