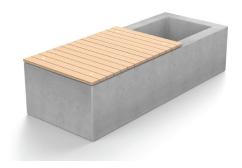

### Description

Hostile Vehicle Mitigation Extended Split Counter Terror Block Vehicle Defence Barrier 250 with timber seating and planter section. 15mm Chamfered Edges as standard. Note this unit is designed to be placed immediately adjacent to another Counter Terror Block.

This is a Vehicle Attack Delay product.

This product is available in a range of Prestige etched smooth and exposed aggregate finishes.