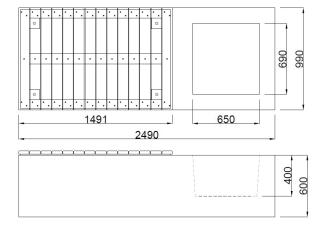

#### Dimensions

If dimensions are critical please contact sales to confirm

Brand: Category: Sub Category: Material: Max Width: Max Depth: Above Ground: Below Ground: Overall Height: Units: Counter Terror Block Vehicle Defence Below Ground Concrete 2490mm 990mm 500mm 100mm 600mm Each