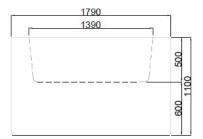

### Dimensions

If dimensions are critical please contact sales to confirm

Brand: Category: Sub Category: Material: Max Width: Max Depth: Above Ground: Below Ground: Units:

Policy

BP5 PAS 68 Planter Vehicle Defence Below Ground Concrete 1790mm 1526mm 1000mm 100mm Each