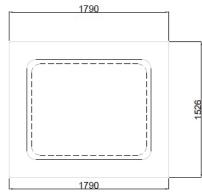

### Dimensions

If dimensions are critical please contact sales to confirm

Brand: Category: Sub Category: Material: Max Width: Max Depth: Above Ground: Below Ground: Units:

Policy

BP5 PAS 68 Planter Vehicle Defence Below Ground Concrete 1790mm 1526mm 1000mm 100mm Each