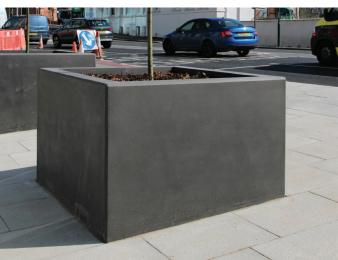

## Description

PAS 68 Counter Terror Concrete Planter BP5 Ultra Shallow Mount with 15mm Chamfered Edges.

This product is PAS68:2010 approved to the following classifications:

**30mph test:** V/7500/N2/48/90/6.6/0.0 **40mph test:** V/7500/N2/64/90/12.3/2.2

Available in a range of Prestige Etched Smooth and Exposed Aggregate Finshes.