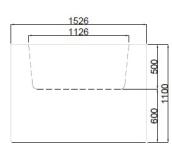

#### **Dimensions**

If dimensions are critical please contact sales to confirm

**Brand: BP5 HVM Planter** Category: Vehicle Defence Sub Category: Below Ground Concrete Material: Max Width: 1790mm Max Depth: 1526mm **Above Ground:** 1000mm **Below Ground:** 100mm Units: Each