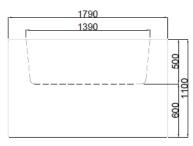

#### **Dimensions**

If dimensions are critical please contact sales to confirm

**Brand: BP5 HVM Planter** Category: Vehicle Defence Sub Category: Below Ground Concrete Material: Max Width: 1790mm Max Depth: 1526mm **Above Ground:** 1000mm **Below Ground:** 100mm Units: Each