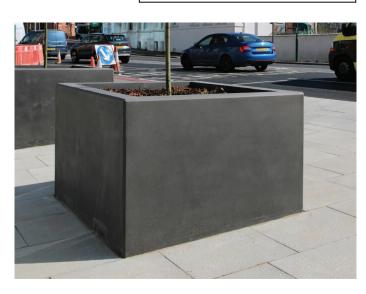

### Description

Hostile Vehicle Mitigation Counter Terror Concrete Planter BP5 Ultra Shallow Mount with 15mm Chamfered Edges.

This product is a Vehicle Attack Delay product.

This product is available in a range of Prestige Etched Smooth and Exposed Aggregate Finshes.