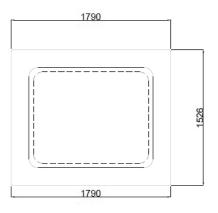

#### **Dimensions**

If dimensions are critical please contact sales to confirm

**Brand: BP5 HVM Planter** Category: Vehicle Defence Sub Category: Below Ground Concrete Material: Max Width: 1790mm Max Depth: 1526mm **Above Ground:** 1000mm **Below Ground:** 100mm Units: Each