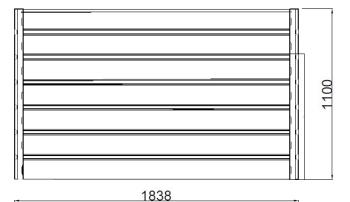

#### **Dimensions**

If dimensions are critical please contact sales to confirm

| Brand:        |
|---------------|
| Category:     |
| Sub Category: |
| Material:     |
| Max Width:    |
| Max Depth:    |
| Above Ground: |
| Below Ground: |
| Units:        |

Victoria PAS 68 Planter Vehicle Defence Below Ground Stainless Steel 1838mm 600mm 1100mm 125mm Plus Finishes Each