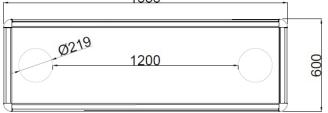

#### **Dimensions**

If dimensions are critical please contact sales to confirm

| Brand:        |
|---------------|
| Category:     |
| Sub Category: |
| Material:     |
| Max Width:    |
| Max Depth:    |
| Above Ground: |
| Below Ground: |
| Units:        |

Victoria PAS 68 Planter Vehicle Defence Below Ground Stainless Steel 1838mm 600mm 1100mm 125mm Plus Finishes Each