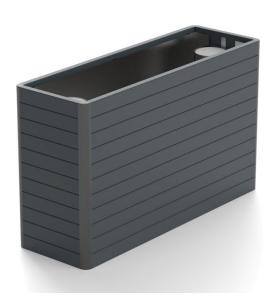

# **CT VICTORIA PLANTER**

## Description

**Victoria 40 USM** Hostile Vehicle Mitigation Stainless Steel Planter, Ultra Shallow Mount from 125mm. A robust stainless steel con-struction, supplied with an integrated galvanised mild steel liner. The planter is fitted with 2no. CT40USM N2/01 Coun-ter Terror Bollards (Product ID: VED/0011USM) supplied. Galvanised mild steel planter and provision for a water res-ervoir and overflow drainage. The Townscape Counter Terror Bollards are PAS68:2010 tested to the following clas-sification:

### Please contact the Sales Office for Sample finishes

| Range                | CT Stainless Steel Planters                     |
|----------------------|-------------------------------------------------|
| Installation         | PAS 68 depth USM 125mm                          |
| Materials            | Premium Grade 316 stainless steel Powder Coated |
| Dimensions W x D x H | Planter 1838 x 600 x 1100mm                     |
| Height above Ground  | 1100mm                                          |
| Unit Weight          | 550kg                                           |