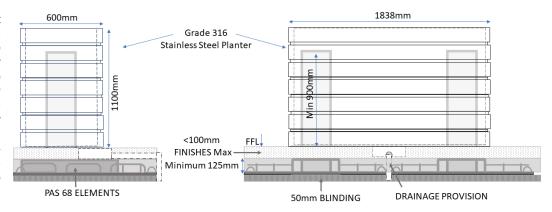

### Installation

Fit PAS 68 elements to specialist instructions. Lift planter into position. Bolt planter to surface. Once positioning is correct lower liner over the PAS 68 elements into the planter. If required ensure below surface drainage immediately adjacent to PAS 68 Elements. Fit filter membrane to planter liner. Add 150mm of pea shingle to the bottom of the liner. Add additional water reservoir if needed. Plant the liner using the specified medium and plants from the horticultural specialist.

### VICTORIA PAS 68 PLANTER VED 0061 – FOUNDATION FOOTPRINT 4540 mm (L) x 1685mm (W) x 125-225mm (D)

### Please contact the Sales Office for Sample finishes

| Range                | CT Stainless Steel Planters                     |
|----------------------|-------------------------------------------------|
| Installation         | PAS 68 depth USM 125mm                          |
| Materials            | Premium Grade 316 stainless steel Powder Coated |
| Dimensions W x D x H | Planter 1838 x 600 x 1100mm                     |
| Height above Ground  | 1100mm                                          |
| Unit Weight          | 550kg                                           |