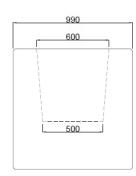

### **Dimensions**

If dimensions are critical please contact sales to confirm

**Unity Square Brand:** Category: Vehicle Defence **Sub Category:** On Ground Material: Concrete Max Width: 1200mm Max Depth: 990mm **Above Ground:** 1100mm Units: Each