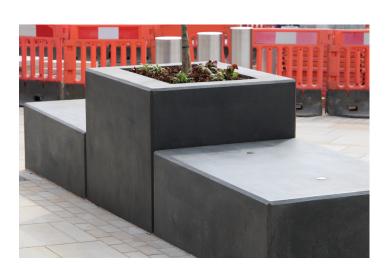

## **Description**

Concrete Planter Unity Square - Surface Mounted - Can be used as mitigation for Vehicle Attack Delay.

Available in a range of Prestige Etched Smooth and Exposed Aggregate Finshes.