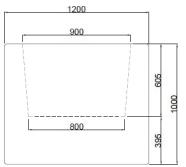

### **Dimensions**

If dimensions are critical please contact sales to confirm

**Unity Square Brand:** Category: Vehicle Defence **Sub Category:** On Ground Material: Concrete Max Width: 1200mm Max Depth: 990mm **Above Ground:** 1100mm Units: Each