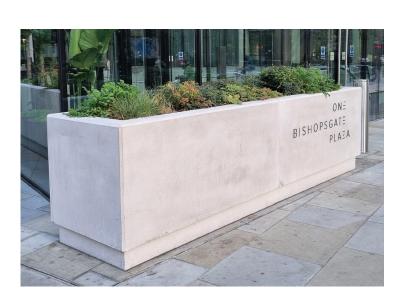

#### Description

VED / 0182

Hostile Vehicle Mitigation Counter Terror Two-Piece Concrete Planter Bishopsgate with 15mm Chamfered Edges.

This is a Vehicle Attack Delay product.

Available in a range of Prestige Etched Smooth and Exposed Aggregate Finshes.