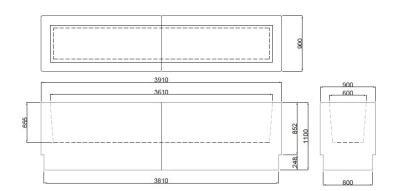

#### **Dimensions**

If dimensions are critical please contact sales to confirm

**Brand:** Bishopsgate Planter Vehicle Defence Category: Sub Category: On Ground Material: Concrete Max Width: 3910mm Max Depth: 900mm **Above Ground:** 1100mm Weight: 5900Kg **Units:** Each

All sizes and weights are nominal and the Company reserves the right to modify dimensions without notice.

If dimensions or weights are critical please state when ordering.