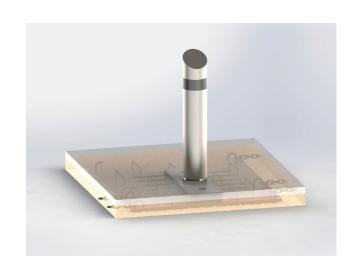

### Description

CT 40 USM N2/02 Mild Steel CT Bollard - 273mm - Ultra Shallow Mount 125mm Below Ground Fix - Galvanised Finish.

The CT40 N2/02 is a high security bollard designed to mitigate a vehicle attack at 64kph. The bollard has been successfully tested and approved by the CPNI. The normal spacing for bollards will be 1200mm. A reinforced ultra shallow foundation design will be required for this product.

## 40mph Test - Fixed Bollard: V/7500[N2]/64/90:3.3/0.0

For advice about installation of this product, please contact our sales office.

If dimensions are critical please contact sales to confirm

**Brand:** CT Bollard Category: Vehicle Defence Sub Category: **Below Ground** Material: Mild Steel Max Dia: 273mm Above Ground Height: 1000mm **Below Ground:** 125mm **Units:** Each