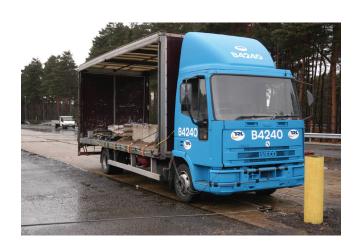

### Description

CT 40 USM N2/02 Mild Steel CT Bollard - 273mm - Ultra Shallow Mount 125mm Below Ground Fix - Galvanised Finish.

The CT40 N2/02 is a high security bollard designed to mitigate a vehicle attack at 64kph. The bollard has been successfully tested and approved by the CPNI. The normal spacing for bollards will be 1200mm. A reinforced ultra shallow foundation design will be required for this product.