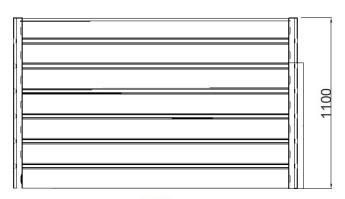

#### **Dimensions**

If dimensions are critical please contact sales to confirm

Victoria PAS 68 Planter **Brand:** Category: Vehicle Defence **Sub Category:** Below Ground Material: Stainless Steel Max Width: 1838mm Max Depth: 600mm **Above Ground:** 1100mm **Below Ground:** 600mm Units: Each