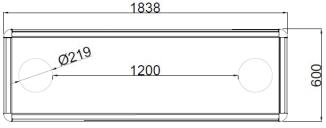

#### **Dimensions**

If dimensions are critical please contact sales to confirm

Victoria PAS 68 Planter **Brand:** Category: Vehicle Defence **Sub Category:** Below Ground Material: Stainless Steel Max Width: 1838mm Max Depth: 600mm **Above Ground:** 1100mm **Below Ground:** 600mm Units: Each