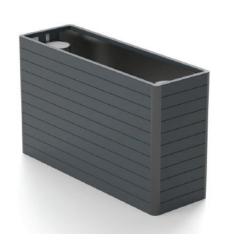

### Description

Victoria 40 PAS 68 Hostile Vehicle Mitigation Stainless Steel Planter.

A robust Stainless Steel construction with an integrated galvanised liner. The planter is fitted with 2 No. CT40 N2/01 Counter Terror Bollards (Product ID VED/0011) supplied. When incorporated with the Townscape Counter Terror Bollards, this product is PAS68 2010 approved to the following classifications:

#### **Dimensions**

If dimensions are critical please contact sales to confirm

Victoria PAS 68 Planter **Brand:** Category: Vehicle Defence **Sub Category:** Below Ground Material: Stainless Steel Max Width: 1838mm Max Depth: 600mm **Above Ground:** 1100mm **Below Ground:** 600mm Units: Each