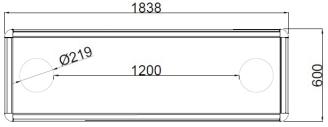

#### **Dimensions**

If dimensions are critical please contact sales to confirm

Victoria HVM Planter **Brand:** Category: Vehicle Defence Sub Category: Below Ground Material: Stainless Steel Max Width: 1838mm Max Depth: 600mm 1100mm **Above Ground: Below Ground:** 600mm Units: Each