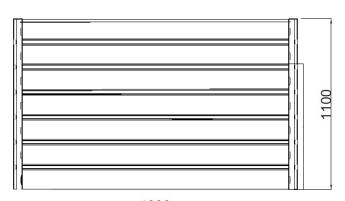

#### **Dimensions**

If dimensions are critical please contact sales to confirm

Victoria HVM Planter **Brand:** Category: Vehicle Defence Sub Category: Below Ground Material: Stainless Steel Max Width: 1838mm Max Depth: 600mm 1100mm **Above Ground: Below Ground:** 600mm Units: Each