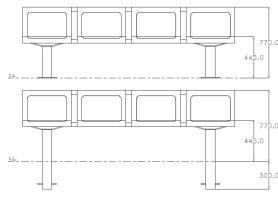

### Dimensions

If dimensions are critical please contact sales to confirm

- Brand: Category: Sub Category: Material: Max Width: Max Depth: Above Ground Height: 440mm Weight: Units:
  - Voltan Multi Single Seating General Mild Steel 2295mm 620mm 75Ka Each