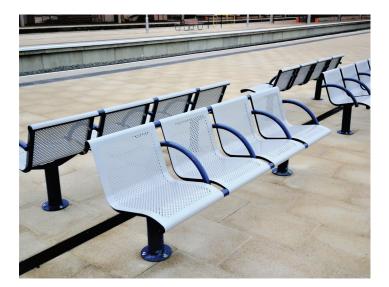

## Description

Voltan Multi-Single 4 Seater Mild Steel Seat - Zinc Plated Polyester Powder Coated Finish in a Standard Range Colour with a Pedestal Leg (On or Below Ground Fix) Fitted as Standard.

At the point of ordering please confirm the required fixing arrangement and colour (refer to colour chart). Additional cost Arm options are available if required, please ask the sales team for details.

### Dimensions

If dimensions are critical please contact sales to confirm

- Brand: Category: Sub Category: Material: Max Width: Max Depth: Above Ground Height: 440mm Weight: Units:
  - Voltan Multi Single Seating General Mild Steel 2295mm 620mm 75Ka Each