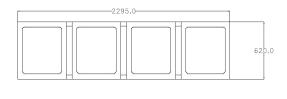

### Dimensions

If dimensions are critical please contact sales to confirm

- Brand: Category: Sub Category: Material: Max Width: Max Depth: Above Ground Height: 440mm Weight: Units:
  - Voltan Multi Single Seating General Mild Steel 2295mm 620mm 75Ka Each