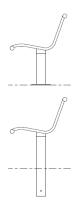

## Description

Voltan Multi-Single 4 Seater Mild Steel Seat - Zinc Plated Polyester Powder Coated Finish in a Standard Range Colour with a Pedestal Leg (On or Below Ground Fix) Fitted as Standard.

At the point of ordering please confirm the required fixing arrangement and colour (refer to colour chart). Additional cost Arm options are available if required, please ask the sales team for details.