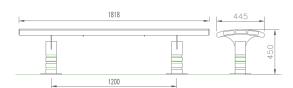

#### **Dimensions**

If dimensions are critical please contact sales to confirm

**Brand:** Sandringham Category: Seating

Sub Category: On / Below Ground Material: Timber / Mild Steel

Max Width:1818mmMax Depth:446mmAbove Ground:450mmUnits:Each