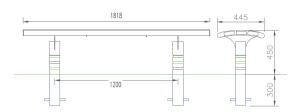

#### **Dimensions**

If dimensions are critical please contact sales to confirm

**Brand:** Sandringham Category: Seating

Sub Category: On / Below Ground Material: Timber / Mild Steel

Max Width:1818mmMax Depth:446mmAbove Ground:450mmUnits:Each