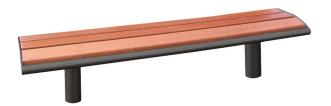

#### **Description**

Sandringham Mild Steel Bench - On or Below Ground Fix - Zinc Plated Polyester Powder Coated Finish in a Standard Range Colour - With hardwood timber slats. The unit is mounted on two closed top tubular legs set at 1200mm centres.