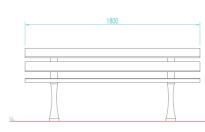

### Dimensions

If dimensions are critical please contact sales to confirm

Brand: Category: Sub Category: Material: Max Width: Max Depth: Above Ground: Weight: Units:

Zeta Seating On Ground Cast Iron / Timber 1800mm 570mm 750mm 50Kg Each