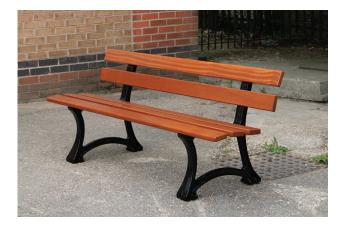

## Description

Zeta Cast Iron Seat - On Ground Fix - Zinc Plated and Polyester Powder Coated in a Standard Range Colour with Hardwood treated timber slats.

### Dimensions

If dimensions are critical please contact sales to confirm

Brand: Category: Sub Category: Material: Max Width: Max Depth: Above Ground: Weight: Units:

Zeta Seating On Ground Cast Iron / Timber 1800mm 570mm 750mm 50Kg Each