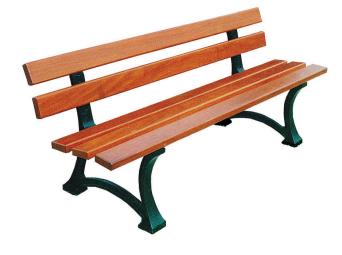

## Description

Zeta Cast Iron Seat - On Ground Fix - Zinc Plated and Polyester Powder Coated in a Standard Range Colour with Hardwood treated timber slats.

### Dimensions

If dimensions are critical please contact sales to confirm

Brand: Category: Sub Category: Material: Max Width: Max Depth: Above Ground: Weight: Units:

Zeta Seating On Ground Cast Iron / Timber 1800mm 570mm 750mm 50Kg Each