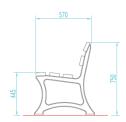

### Dimensions

If dimensions are critical please contact sales to confirm

Brand: Category: Sub Category: Material: Max Width: Max Depth: Above Ground: Weight: Units:

Zeta Seating On Ground Cast Iron / Timber 1800mm 570mm 750mm 50Kg Each