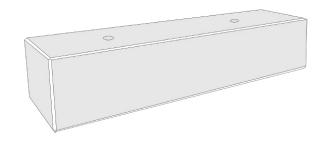

### Description

Concrete Bench Unity - On Ground Fix - Finished in any of the Smooth Prestige Mixes

#### **Dimensions**

If dimensions are critical please contact sales to confirm

Unity Bench **Brand:** Category: Seating **Sub Category:** On Ground Material: Concrete Max Width: 2000mm Max Depth: 500mm Above Ground: 600mm **Overall Height:** 600mm Weight: 1500Kg Units: Each