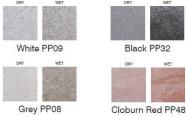

ensions**

If dimensions are critical please contact sales to confirm

Unity Bench **Brand:** Category: Seating **Sub Category:** On Ground Material: Concrete Max Width: 2000mm Max Depth: 500mm Above Ground: 600mm **Overall Height:** 600mm Weight: 1500Kg Units: Each



## **Policy**

Townscape's policy is one of continuous development, and we reserve the right to modify design specification or price without notice. The copyright, design rights and other intellectual property rights in the products and drawings shown and in the text displayed are the property of Townscape Products Limited.

All sizes and weights are nominal and the Company reserves the right to modify dimensions without notice. If dimensions or weights are critical please state when ordering.

# **Smooth Prestige Mixes:**





# PLAN VIEW