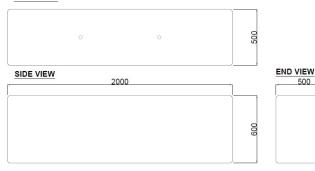

#### **Dimensions**

If dimensions are critical please contact sales to confirm

Unity Bench **Brand:** Category: Seating **Sub Category:** On Ground Material: Concrete Max Width: 2000mm Max Depth: 500mm Above Ground: 600mm **Overall Height:** 600mm Weight: 1500Kg Units: Each

# PLAN VIEW