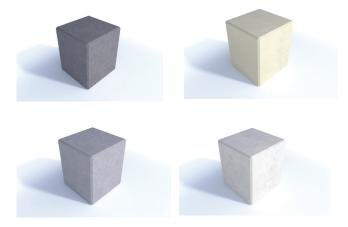

#### **Description**

Concrete Cube Seat Unity - On or Below Ground Fix - Finished in any of the Smooth Prestige Mixes