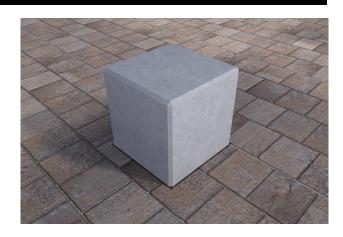

#### **Description**

Concrete Cube Seat Unity - On or Below Ground Fix - Finished in any of the Smooth Prestige Mixes

#### **Dimensions**

If dimensions are critical please contact sales to confirm

Brand: Unity Cube
Category: Seating
Sub Category: On Ground
Material: Concrete
Max Width: 500mm
Max Depth: 500mm

Above Ground: 600mm (On Ground Fix)

Overall Height: 600mm Weight: 375Kg Units: Each