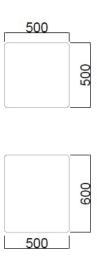

#### **Dimensions**

If dimensions are critical please contact sales to confirm

Brand: Unity Cube
Category: Seating
Sub Category: On Ground
Material: Concrete
Max Width: 500mm
Max Depth: 500mm

Above Ground: 600mm (On Ground Fix)

Overall Height: 600mm Weight: 375Kg Units: Each

All sizes and weights are nominal and the Company reserves the right to modify dimensions without notice. If dimensions or weights are critical please state when ordering.