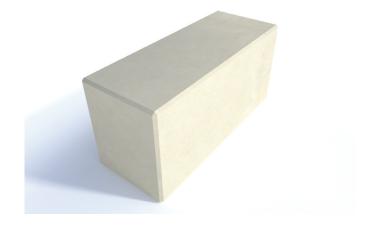

## Description

Concrete Bench Unity 1250 - On or Below Ground Fix -Finished in any of the Smooth Prestige Mixes

### Dimensions

If dimensions are critical please contact sales to confirm

Brand: Category: Sub Category: Material: Max Width: Max Depth: Above Ground: Overall Height: Weight: Units: Unity Bench Seating On Ground Concrete 1250mm 500mm 600mm (On Ground Fix) 600mm 960Kg Each