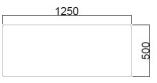

### Dimensions

If dimensions are critical please contact sales to confirm

Brand: Category: Sub Category: Material: Max Width: Max Depth: Above Ground: Overall Height: Weight: Units: Unity Bench Seating On Ground Concrete 1250mm 500mm 600mm (On Ground Fix) 600mm 960Kg Each