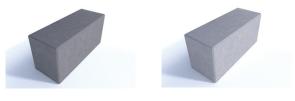

## Description

Concrete Bench Unity 1250 - On or Below Ground Fix -Finished in any of the Smooth Prestige Mixes

### Dimensions

If dimensions are critical please contact sales to confirm

Brand: Category: Sub Category: Material: Max Width: Max Depth: Above Ground: Overall Height: Weight: Units: Unity Bench Seating On Ground Concrete 1250mm 500mm 600mm (On Ground Fix) 600mm 960Kg Each