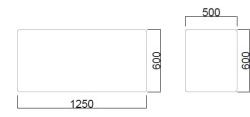

### Dimensions

If dimensions are critical please contact sales to confirm

Brand: Category: Sub Category: Material: Max Width: Max Depth: Above Ground: Overall Height: Weight: Units: Unity Bench Seating On Ground Concrete 1250mm 500mm 600mm (On Ground Fix) 600mm 960Kg Each