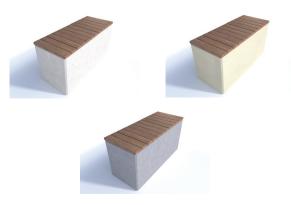

#### **Dimensions**

If dimensions are critical please contact sales to confirm

Brand: Unity Bench
Category: Seating
Sub Category: On Ground
Material: Concrete
Max Width: 1250mm
Max Depth: 500mm

Above Ground: 600mm (On Ground Fix)

Overall Height: 600mm
Weight: 960Kg
Units: Each

Townscape's policy is one of continuous development, and we reserve the right to modify design specification or price without notice. The copyright, design rights and other intellectual property rights in the products and drawings shown and in the text displayed are the property of Townscape Products Limited.