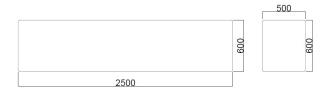

### Dimensions

If dimensions are critical please contact sales to confirm

- Brand: Category: Sub Category: Material: Max Width: Max Depth: Above Ground: Overall Height: Weight: Units:
- Unity Bench Seating On or Below Ground Concrete 2500mm 500mm 600mm (On Ground Fix) 600mm 1920Kg Each