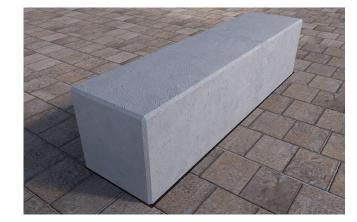

## Description

Concrete Bench Unity 2500 - On or Below Ground Fix -Finished in any of the Smooth Prestige Mixes

### Dimensions

If dimensions are critical please contact sales to confirm

- Brand: Category: Sub Category: Material: Max Width: Max Depth: Above Ground: Overall Height: Weight: Units:
- Unity Bench Seating On or Below Ground Concrete 2500mm 500mm 600mm (On Ground Fix) 600mm 1920Kg Each