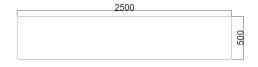

### Dimensions

If dimensions are critical please contact sales to confirm

- Brand: Category: Sub Category: Material: Max Width: Max Depth: Above Ground: Overall Height: Weight: Units:
- Unity Bench Seating On or Below Ground Concrete 2500mm 500mm 600mm (On Ground Fix) 600mm 1920Kg Each