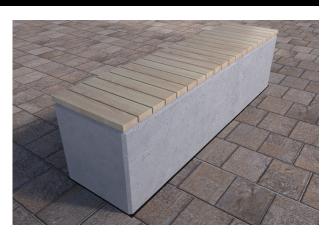

## Description

Concrete Bench Unity 2500 with Hardwood Timber Seat - On or Below Ground Fix - Finished in any of the Smooth Prestige Mixes