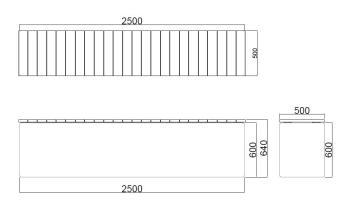

#### **Dimensions**

If dimensions are critical please contact sales to confirm

Brand: Unity Bench
Category: Seating
Sub Category: On Ground
Material: Concrete
Max Width: 2500mm
Max Depth: 500mm

Above Ground: 600mm (On Ground Fix)

Overall Height: 600mm
Weight: 1500Kg
Units: Each