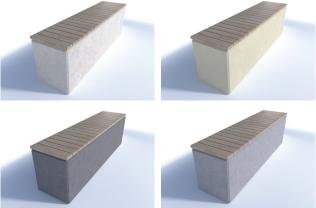

## Description

Concrete Bench Unity 2500 with Hardwood Timber Seat - On or Below Ground Fix - Finished in any of the Smooth Prestige Mixes