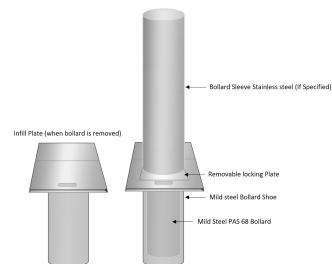

#### Description

CT 30 N2/01 Mild Steel Counter Terror Removeable Bollard – 219mm – Below Ground Fix – Galvanised Finish. The CT30 N2/01 is a high security bollard designed to mitigate a vehicle attack at 48kph. The bollard has been successfully tested and approved by the CPNI. The normal spacing for bollards will be 1200mm. A reinforced foundation design will be required for this product. The product is PAS 68:2010 approved to the following classifications:

#### 30mph Test - Fixed Bollard: V/7500[N2]/48/90:0.0/0.0

Additional cost sleeve options are available if required. These include Stainless Steel or Performa-Cast Polymer (Standard or Bespoke designs) Sleeves.

#### **Dimensions**

If dimensions are critical please contact sales to confirm.

| Range                | CT Bollards            |
|----------------------|------------------------|
| Installation         | 600mm depth            |
| Materials            | Specialist Grade Steel |
| Dimensions W x D x H | 219mm Dia x 1600mm     |
| Height above Ground  | 1000mm                 |
| Unit Weight          | 94kg                   |