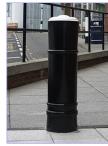

### **PAS 68 CT30R BOLLARD**

#### Description

CT 30 N2/01 Mild Steel Counter Terror Removeable Bollard – 219mm – Below Ground Fix – Galvanised Finish. The CT30 N2/01 is a high security bollard designed to mitigate a vehicle attack at 48kph. The bollard has been successfully tested and approved by the CPNI. The normal spacing for bollards will be 1200mm. A reinforced foundation design will be required for this product. The product is PAS 68:2010 approved to the following classifications:

| Finish | Description      |
|--------|------------------|
|        | Galvanised Steel |

| OPTIONS                     | Description                                              | Part Code   |
|-----------------------------|----------------------------------------------------------|-------------|
|                             | Class 1 Reflective WHITE<br>Tape Band 50mm               | TAP/50W     |
|                             | Class 1 Reflective YELLOW<br>Tape Band 50mm              | TAP/50Y     |
| Stainless steel<br>Sleeve   | Premium 2k Finish Grade<br>316                           | VED/0035    |
| Polymer Sleeve<br>Gunwharf  | Engineering Grade Polymer<br>Sleeve                      | VED/0003    |
| Polymer Sleeve<br>Senator   | Engineering Grade Polymer<br>Sleeve with Reflective Tape | VED/0005    |
| Polymer Sleeve<br>Statesman | Engineering Grade Polymer<br>Sleeve with Reflective Tape | VED/0025    |
| Powder Coated<br>Finish     | Powder Coated Finish to RAL Choice                       | VED/0009RPC |