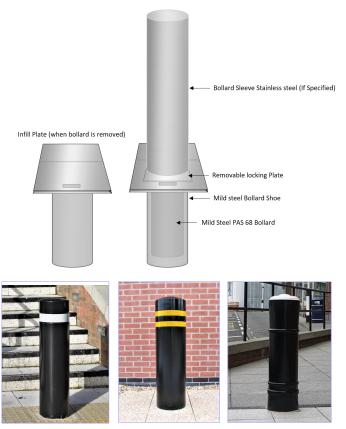

### Description

CT 50 N3/02 Mild Steel Counter Terror Removable Bollard – 273mm – Below Ground Fix – Galvanised Finish. The CT50 N3/02 is a high security bollard designed to mitigate a vehicle attack at 64kph. The bollard has been successfully tested and approved by the CPNI. The normal spacing for bollards will be 1200mm. A reinforced foundation design will be required for this product. The product is PAS 68:2010 approved to the following classifications: **50mph Test – Fixed Bollard: V/7500[N3]/64/90.10.6/11.1** 

Additional cost sleeve options are available if required. These include Stainless Steel or Performa-Cast Polymer (Standard or Bespoke designs) Sleeves.

| Finish | Description      |
|--------|------------------|
|        | Galvanised Steel |

| OPTIONS                     | Description                                              | Part Code   |
|-----------------------------|----------------------------------------------------------|-------------|
|                             | Class 1 Reflective WHITE<br>Tape Band 50mm               | TAP/50W     |
|                             | Class 1 Reflective YELLOW<br>Tape Band 50mm              | TAP/50Y     |
| Stainless steel<br>Sleeve   | Premium 2k Finish Grade<br>316                           | VED/0043    |
| Polymer Sleeve<br>Gunwharf  | Engineering Grade Polymer<br>Sleeve                      | VED/0004    |
| Polymer Sleeve<br>Senator   | Engineering Grade Polymer<br>Sleeve with Reflective Tape | VED/0024    |
| Polymer Sleeve<br>Statesman | Engineering Grade Polymer<br>Sleeve with Reflective Tape | VED/0026    |
| Powder Coated<br>Finish     | Powder Coated Finish to RAL Choice                       | VED/0015RPC |