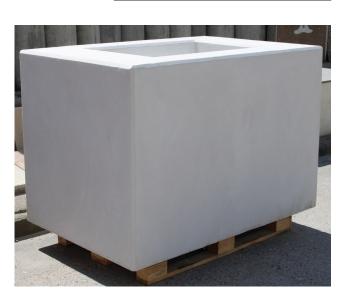

#### **Description**

Counter Terror Block Vehicle Defence Barrier Planter with 15mm chamfered edges.

This product is PAS 68:2010 tested to the following classifications:

30mph test - Single block/planter: V/7500/N2/48/90/6.6/0.0 40mph test - Single block/planter: V/7500/N2/64/90/12.3/2.2 30mph test comprising 3 staggered blocks/planters: V/7500/N2/48/60/2.0/00

## **Dimensions**

If dimensions are critical please contact sales to confirm

**Brand:** CT Block Planter Vehicle Defence Category: Sub Category: Below Ground Material: Concrete Max Width: 1490mm Max Depth: 990mm **Above Ground:** 800mm **Below Ground:** 100mm Units: Each