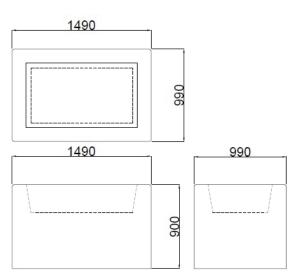

## **Dimensions**

If dimensions are critical please contact sales to confirm

**Brand:** CT Block Planter Vehicle Defence Category: Sub Category: Below Ground Material: Concrete Max Width: 1490mm Max Depth: 990mm **Above Ground:** 800mm **Below Ground:** 100mm Units: Each