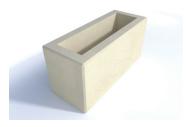

## **Description**

Concrete Planter Unity - On Ground Fix - Holes in base of planter for water drainage - Finished in any of the Smooth Prestige Mixes.

## **Dimensions**

If dimensions are critical please contact sales to confirm

**Brand:** Unity Planter Category: **Planters** Sub Category: On Ground Material: Concrete Max Width: 1250mm Max Depth: 500mm **Above Ground:** 600mm **Overall Height:** 600mm Capacity: 201Ltr **Units:** Each