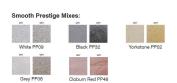

## **Description**

Concrete Planter Unity - On Ground Fix - Holes in base of planter for water drainage - Finished in any of the Smooth Prestige Mixes.