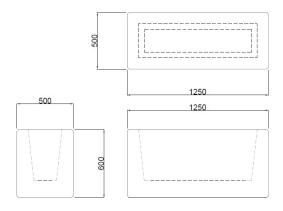

## **Dimensions**

If dimensions are critical please contact sales to confirm

**Brand:** Unity Planter Category: **Planters** Sub Category: On Ground Material: Concrete Max Width: 1250mm Max Depth: 500mm **Above Ground:** 600mm **Overall Height:** 600mm Capacity: 201Ltr **Units:** Each