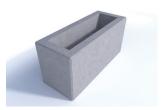

## **Description**

Concrete Planter Unity - On Ground Fix - Holes in base of planter for water drainage - Finished in any of the Smooth Prestige Mixes.

## **Dimensions**

If dimensions are critical please contact sales to confirm

**Brand:** Unity Planter Category: **Planters** Sub Category: On Ground Material: Concrete Max Width: 1250mm Max Depth: 500mm **Above Ground:** 600mm **Overall Height:** 600mm Capacity: 201Ltr **Units:** Each