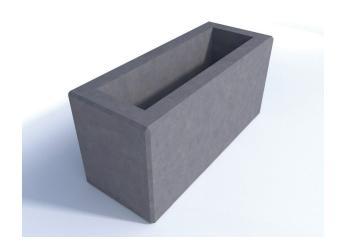

## **Description**

Concrete Planter Unity - On Ground Fix - Holes in base of planter for water drainage - Finished in any of the Smooth Prestige Mixes.

## **Dimensions**

If dimensions are critical please contact sales to confirm

**Brand:** Unity Planter Category: **Planters** Sub Category: On Ground Material: Concrete Max Width: 1250mm Max Depth: 500mm **Above Ground:** 600mm **Overall Height:** 600mm Capacity: 201Ltr **Units:** Each