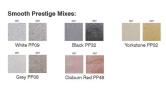

### Description

Concrete Planter Unity 2000 - On Ground Fix - Holes in base of planter for water drainage - Finished in any of the Smooth Prestige Mixes.