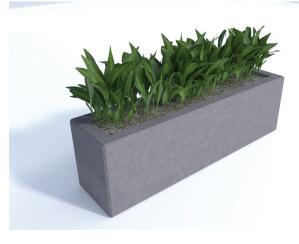

### Description

Concrete Planter Unity 2000 - On Ground Fix - Holes in base of planter for water drainage - Finished in any of the Smooth Prestige Mixes.