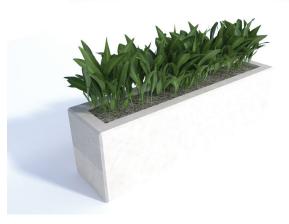

### Description

Concrete Planter Unity 2000 - On Ground Fix - Holes in base of planter for water drainage - Finished in any of the Smooth Prestige Mixes.