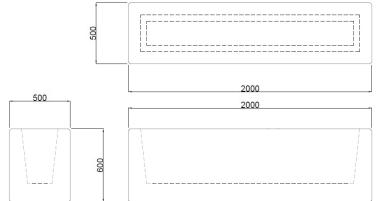

#### Dimensions

If dimensions are critical please contact sales to confirm

Brand: Category: Sub Category: Material: Max Width: Max Depth: Above Ground: **Overall Height:** Capacity: Units:

Unity Planter Planters On Ground Concrete 2000mm 500mm 600mm 600mm 360Ltr Each