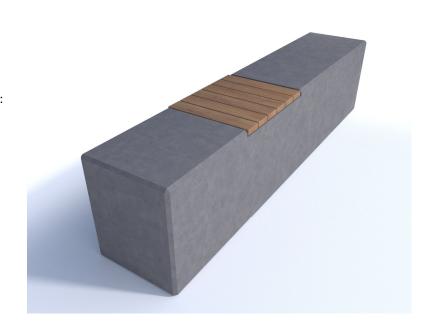

## **Description**

Concrete Bench Unity 2500—On or Below Ground Fix—Complete with 600mm inset Deck Seat top.

This product is available in the following range of aggregates: Smooth Premier Finishes—White, Dark Grey, Grey and Buff. Exposed, bespoke and specialist colours to order.

Deck seat top available in either Iroko or Sapele Hardwood Timber

### **Dimensions**

If dimensions are critical please contact Sales Team to confirm

Brand: Unity

Category: Vehicle Defence
Sub Category: On or Below Ground

Material: Concrete
Max Width: 2500mm
Max Depth: 500mm
Overall Height: 600mm
Weight: 1900Kg
Units: Each