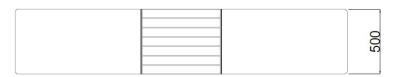

### **Dimensions**

If dimensions are critical please contact Sales Team to confirm

Brand: Unity

Category: Vehicle Defence
Sub Category: On or Below Ground

Material: Concrete
Max Width: 2500mm
Max Depth: 500mm
Overall Height: 600mm
Weight: 1900Kg
Units: Each