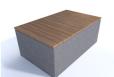

## **Description**

Concrete Bench Unity 2500—On or Below Ground Fix—Complete with 600mm inset Deck Seat top.

This product is available in the following range of aggregates: Smooth Premier Finishes—White, Dark Grey, Grey and Buff. Exposed, bespoke and specialist colours to order.

Deck seat top available in either Iroko or Sapele Hardwood Timber

### **Dimensions**

If dimensions are critical please contact Sales Team to confirm

Brand: Unity

Category: Vehicle Defence
Sub Category: On or Below Ground

Material: Concrete
Max Width: 2500mm
Max Depth: 500mm
Overall Height: 600mm
Weight: 1900Kg
Units: Each