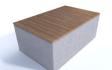

## **Description**

Concrete Bench Unity 2500—On or Below Ground Fix—Complete with 600mm inset Deck Seat top.

This product is available in the following range of aggregates: Smooth Premier Finishes—White, Dark Grey, Grey and Buff. Exposed, bespoke and specialist colours to order.

Deck seat top available in either Iroko or Sapele Hardwood Timber

### **Dimensions**

If dimensions are critical please contact Sales Team to confirm

Brand: Unity

Category: Vehicle Defence
Sub Category: On or Below Ground

Material: Concrete
Max Width: 2500mm
Max Depth: 500mm
Overall Height: 600mm
Weight: 1900Kg
Units: Each