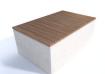

## **Description**

Concrete Bench Unity 2500—On or Below Ground Fix—Complete with 600mm inset Deck Seat top.

This product is available in the following range of aggregates: Smooth Premier Finishes—White, Dark Grey, Grey and Buff. Exposed, bespoke and specialist colours to order.

Deck seat top available in either Iroko or Sapele Hardwood Timber

### **Dimensions**

If dimensions are critical please contact Sales Team to confirm

Brand: Unity

Category: Vehicle Defence
Sub Category: On or Below Ground

Material: Concrete
Max Width: 2500mm
Max Depth: 500mm
Overall Height: 600mm
Weight: 1900Kg
Units: Each