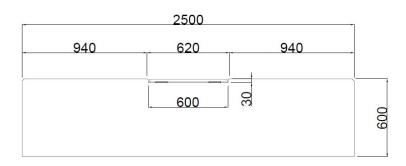

### **Dimensions**

If dimensions are critical please contact Sales Team to confirm

Brand: Unity

Category: Vehicle Defence
Sub Category: On or Below Ground

Material: Concrete
Max Width: 2500mm
Max Depth: 500mm
Overall Height: 600mm
Weight: 1900Kg
Units: Each