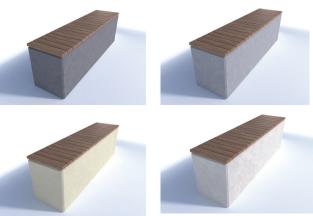

#### **Description**

Concrete Bench Unity 1800 with Hardwood Timber Seat - On or Below Ground Fix - Finished in any of the Smooth Prestige Mixes