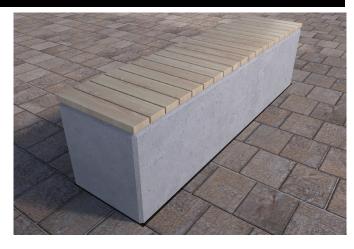

#### **Description**

Concrete Bench Unity 1800 with Hardwood Timber Seat - On or Below Ground Fix - Finished in any of the Smooth Prestige Mixes