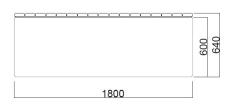

#### **Dimensions**

If dimensions are critical please contact sales to confirm

**Brand:** Unity Bench Category: Seating

**Sub Category:** On or Below Ground

Material: Concrete Max Width: 1800mm Max Depth: 500mm

**Above Ground:** 600mm (On Ground Fix)

**Overall Height:** 600mm **Units:** Each