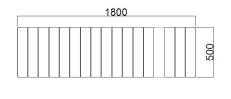

#### **Dimensions**

If dimensions are critical please contact sales to confirm

**Brand:** Unity Bench Category: Seating

**Sub Category:** On or Below Ground

Material: Concrete Max Width: 1800mm Max Depth: 500mm