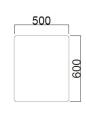

#### **Dimensions**

If dimensions are critical please contact sales to confirm

Brand: Unity Bench Category: Seating

Sub Category: On or Below Ground

Material:ConcreteMax Width:1500mmMax Depth:500mm

Above Ground: 600mm (On Ground Fix)

Overall Height: 600mm Units: Each