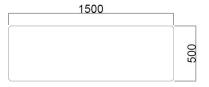

#### **Dimensions**

If dimensions are critical please contact sales to confirm

Brand: Unity Bench Category: Seating

Sub Category: On or Below Ground

Material:ConcreteMax Width:1500mmMax Depth:500mm

Above Ground: 600mm (On Ground Fix)

Overall Height: 600mm Units: Each