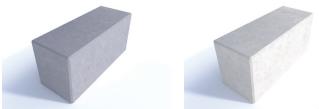

## **Description**

Concrete Bench Unity 1500 - On or Below Ground Fix - Finished in any of the Smooth Prestige Mixes

#### **Dimensions**

If dimensions are critical please contact sales to confirm

Brand: Unity Bench Category: Seating

Sub Category: On or Below Ground

Material:ConcreteMax Width:1500mmMax Depth:500mm

Above Ground: 600mm (On Ground Fix)

Overall Height: 600mm Units: Each