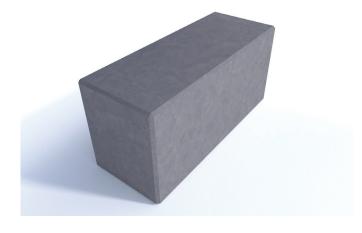

## **Description**

Concrete Bench Unity 1500 - On or Below Ground Fix - Finished in any of the Smooth Prestige Mixes

#### **Dimensions**

If dimensions are critical please contact sales to confirm

Brand: Unity Bench Category: Seating

Sub Category: On or Below Ground

Material:ConcreteMax Width:1500mmMax Depth:500mm

Above Ground: 600mm (On Ground Fix)

Overall Height: 600mm Units: Each