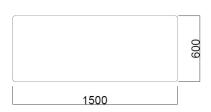

#### **Dimensions**

If dimensions are critical please contact sales to confirm

Brand: Unity Bench Category: Seating

Sub Category: On or Below Ground

Material:ConcreteMax Width:1500mmMax Depth:500mm

Above Ground: 600mm (On Ground Fix)

Overall Height: 600mm Units: Each