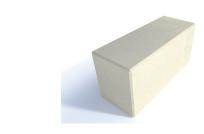

## **Description**

Concrete Bench Unity 1500 - On or Below Ground Fix - Finished in any of the Smooth Prestige Mixes

#### **Dimensions**

If dimensions are critical please contact sales to confirm

Brand: Unity Bench Category: Seating

Sub Category: On or Below Ground

Material:ConcreteMax Width:1500mmMax Depth:500mm

Above Ground: 600mm (On Ground Fix)

Overall Height: 600mm Units: Each