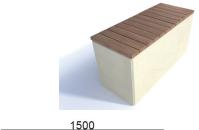

#### **Dimensions**

If dimensions are critical please contact sales to confirm

Brand: Unity Bench Category: Seating

Sub Category: On or Below Ground

Material: Concrete
Max Width: 1500mm
Max Depth: 500mm

Above Ground: 600mm (On Ground Fix)

Overall Height: 600mm Units: Each