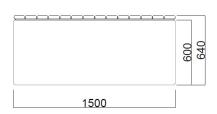

#### **Dimensions**

If dimensions are critical please contact sales to confirm

Brand: Unity Bench Category: Seating

Sub Category: On or Below Ground

Material: Concrete
Max Width: 1500mm
Max Depth: 500mm

Above Ground: 600mm (On Ground Fix)

Overall Height: 600mm Units: Each