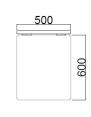

#### **Dimensions**

If dimensions are critical please contact sales to confirm

Brand: Unity Bench Category: Seating

Sub Category: On or Below Ground

Material: Concrete
Max Width: 1500mm
Max Depth: 500mm

Above Ground: 600mm (On Ground Fix)

Overall Height: 600mm Units: Each