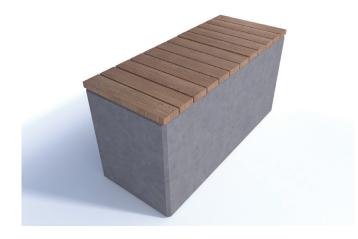

## Description

Concrete Bench Unity 1500 with Hardwood Timber Seat - On or Below Ground Fix - Finished in any of the Smooth Prestige Mixes