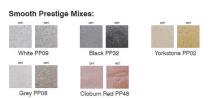

## Description

Concrete Bench Unity 1500 with Hardwood Timber Seat - On or Below Ground Fix - Finished in any of the Smooth Prestige Mixes