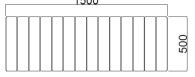

#### **Dimensions**

If dimensions are critical please contact sales to confirm

Brand: Unity Bench Category: Seating

Sub Category: On or Below Ground

Material: Concrete
Max Width: 1500mm
Max Depth: 500mm

Above Ground: 600mm (On Ground Fix)