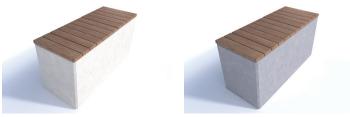

## Description

Concrete Bench Unity 1500 with Hardwood Timber Seat - On or Below Ground Fix - Finished in any of the Smooth Prestige Mixes