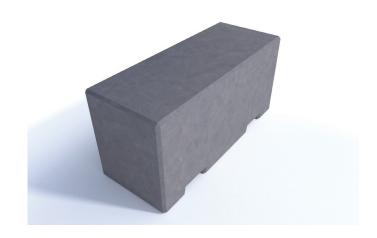

#### **Description**

Concrete Bench Unity 1250 with Forklift Pockets for ease of movement and installation - On or Below Ground Fix - Finished in any of the Smooth Prestige Mixes