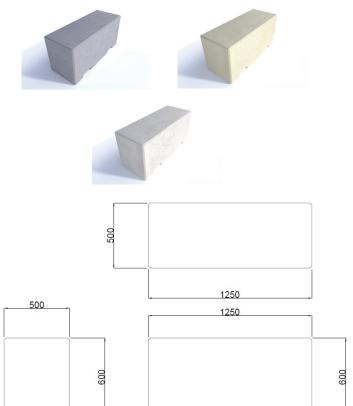

#### **Dimensions**

If dimensions are critical please contact sales to confirm

Brand: Unity Bench
Category: Seating
Sub Category: On Ground
Material: Concrete
Max Width: 1250mm
Max Depth: 500mm

Above Ground: 600mm (On Ground Fix)

Overall Height: 600mm Units: Each