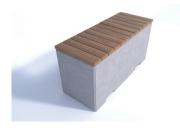

### Description

Concrete Bench Unity 1250 with Forklift Pockets for ease of movement and installation and Hardwood Timber Seat - On or Below Ground Fix - Finished in any of the Smooth Prestige Mixes