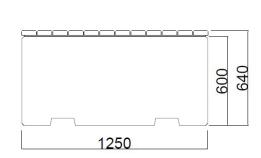

#### Dimensions

If dimensions are critical please contact sales to confirm

Brand: Category: Sub Category: Material: Max Width: Max Depth: Above Ground: Overall Height: Units: Unity Bench Seating On Ground Concrete 1250mm 500mm 600mm (On Ground Fix) 600mm Each