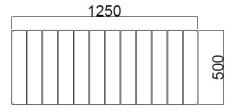

#### Dimensions

If dimensions are critical please contact sales to confirm

Brand: Category: Sub Category: Material: Max Width: Max Depth: Above Ground: Overall Height: Units: Unity Bench Seating On Ground Concrete 1250mm 500mm 600mm (On Ground Fix) 600mm Each