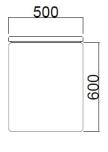

#### Dimensions

If dimensions are critical please contact sales to confirm

Brand: Category: Sub Category: Material: Max Width: Max Depth: Above Ground: Overall Height: Units: Unity Bench Seating On Ground Concrete 1250mm 500mm 600mm (On Ground Fix) 600mm Each