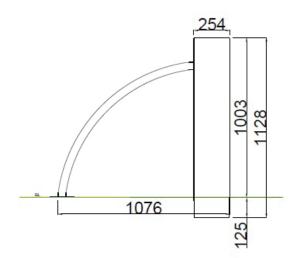

#### Dimensions

If dimensions are critical please contact sales to confirm

Brand: Category: Sub Category: Material: Max Width: Above Ground: Below Ground: Units: Wessex Vehicle Defence Cycle Stand Stainless Steel 1076mm 1003mm 125mm Each