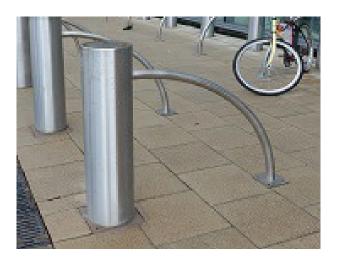

#### Description

Wessex PAS 68 CT40 Ultra Shallow Mount Stainless Steel (Grade 316) Cycle Stand - Utilises a CT 40 Ultra Shallow Mount PAS 68 Bollard.

This product is PAS68:2010 approved to the following classifications: 40mph Test - Fixed Bollard: V/7500[N2]/64/90:4.7/9.2