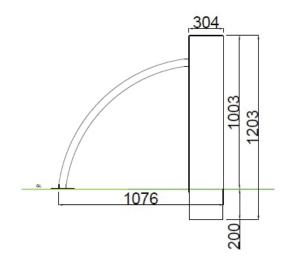

#### Dimensions

If dimensions are critical please contact sales to confirm

Brand: Category: Sub Category: Material: Max Width: Above Ground: Below Ground: Units: Wessex Vehicle Defence Cycle Stand Stainless Steel 1076mm 1003mm 200mm Each