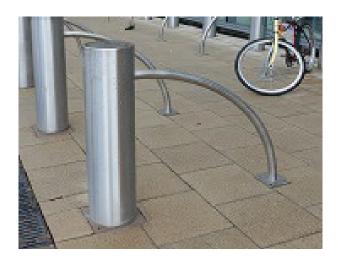

#### Description

Wessex PAS 68 CT50 Stainless Steel (Grade 316) Cycle Stand -Below Ground Fix - Utilises a CT 50 Shallow Mount Bollard.

This product is IWA14 approved to the following classifications: 50mph Test - Fixed Bollard: IWA 14 V/7200/80/90:8.7