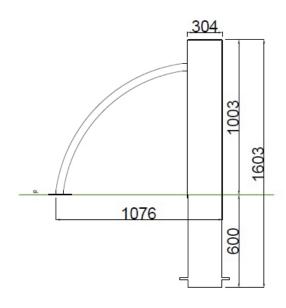

# **Dimensions**

If dimensions are critical please contact sales to confirm

Brand: Wessex

Category: Vehicle Defence
Sub Category: Cycle Stand
Material: Stainless Steel
Max Width: 1076mm
Above Ground: 1003mm
Below Ground: 600mm
Units: Each