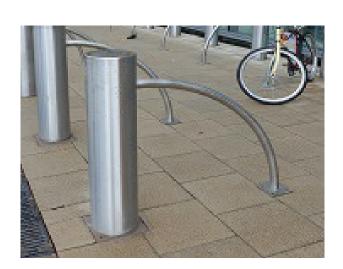

## **Description**

Wessex PAS 68 CT50 Stainless Steel (Grade 316) Cycle Stand - Below Ground Fix - Utilises a CT 50 N3/02 CT Bollard

This product is PAS68:2010 approved to the following classifications: