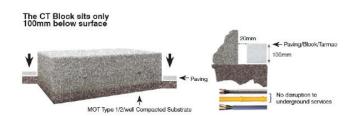

#### **Dimensions**

If dimensions are critical please contact sales to confirm

**Brand:** Counter Terror Block Vehicle Defence Category: Sub Category: **Below Ground** Material: Concrete Max Width: 1990mm Max Depth: 990mm **Above Ground:** 500mm **Below Ground:** 100mm **Overall Height:** 600mm **Units:** Each