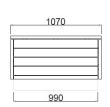

#### **Dimensions**

If dimensions are critical please contact sales to confirm

**Brand:** Counter Terror Block Vehicle Defence Category: Sub Category: **Below Ground** Material: Concrete Max Width: 1990mm Max Depth: 990mm **Above Ground:** 500mm **Below Ground:** 100mm **Overall Height:** 600mm **Units:** Each