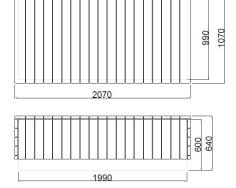

#### **Dimensions**

If dimensions are critical please contact sales to confirm

**Brand:** Counter Terror Block Vehicle Defence Category: Sub Category: **Below Ground** Material: Concrete Max Width: 1990mm Max Depth: 990mm **Above Ground:** 500mm **Below Ground:** 100mm **Overall Height:** 600mm **Units:** Each