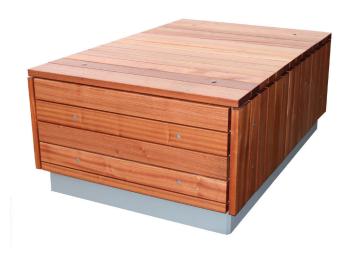

### Description

Hostile Vehicle Mitigation Extended Counter Terror Block Vehicle Defence Barrier 200 with Full Timber Cladding and 15mm Chamfered Edges as standard.

This is a Vehicle Attack Delay product.

This product is available in a range of Prestige Smooth and exposed aggregate finishes.

Timber is Hardwood Sapelle. Other Timber options are available (Please contact Sales to confirm)