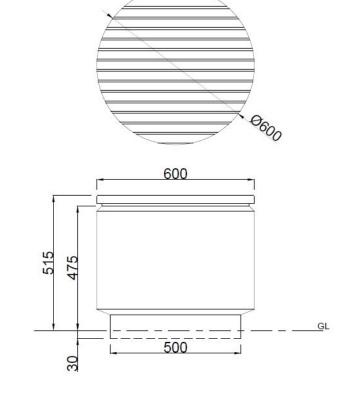

#### **Dimensions**

If dimensions are critical please contact sales to confirm

**Brand:** Unity **Category:** Seating

Sub Category: On or Below Ground

Material: Concrete Max Dia: 600mm

**Above Ground:** 515mm (On Ground Fix)

Below Ground: 30mm
Overall Height: 545mm
Weight: 330Kg
Units: Each

PREMIER BUFF

PREMIER GREY