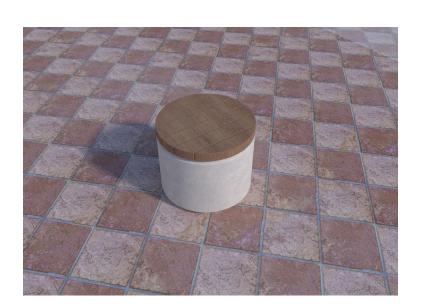

### **Description**

Concrete Seat Unity Penny with Hardwood Timber Seat—On or Below Ground Fix.

This product is available in any of the Smooth Premier Finishes: White, Dark Grey, Grey and Buff.

Hardwood timber seat available in either Iroko or Sapele Hardwood Timber.

#### **Dimensions**

If dimensions are critical please contact sales to confirm

**Brand:** Unity **Category:** Seating

Sub Category: On or Below Ground

Material: Concrete Max Dia: 600mm

**Above Ground:** 515mm (On Ground Fix)