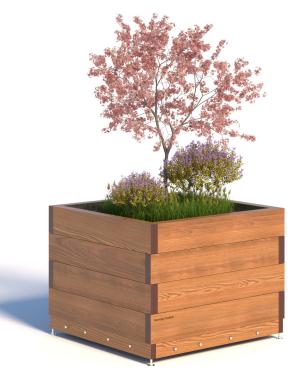

## Product ID PLT/ 0132 GUNWHARF TIMBER PLANTER

#### Description

**Gunwharf Tropical Hardwood Planter 1200x1200x1100mm**. Complete with Galvanised mild steel planter and provision for a water reservoir and overflow drainage. Feet adjustment (+/-50mm) to each corner. Capacity 1160 Litres.

#### Installation

Surface should be flat . Lift planter into position. Once positioning is correct lower liner into the planter. Place into the base of the liner Terram 1000 or equivalent filter membrane. Add 150mm of pea shingle to the bottom of the liner. Add additional water reservoir if needed. Plant the liner using the specified medium and plant from the horticultural specialist.