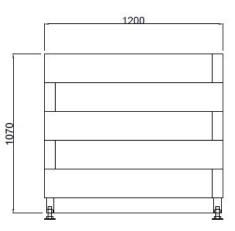

### **Finish Oiled Tropical Hardwood**

| Range                | Timber Planters          |
|----------------------|--------------------------|
| Installation         | Surface Mounted          |
| Materials            | Tropical Hardwood Timber |
| Dimensions W x D x H | 1200 x 1200 x 1070mm     |
| Height above Ground  | 1100mm                   |
| Unit Weight          | 380kg                    |