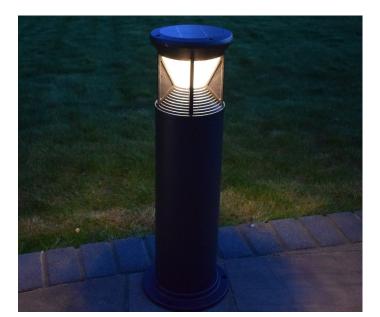

#### Description

The Townscape Intelli Luminaire is an Eco solar powered bollard for superior exterior illumination during the typical darkness hours. It has a vandal resistant design and is made of durable die cast aluminium.

With a high impact polycarbonate lens the bollard is 210mm in diameter with a robust surface mounting. At dusk, the Intelli Luminaire solar light will illuminate at full brightness for 1 hour, and then follow a gradual dimming sequence until it reaches 30% illumination at around 5 hours, From then on it will remain at 30% until dawn.