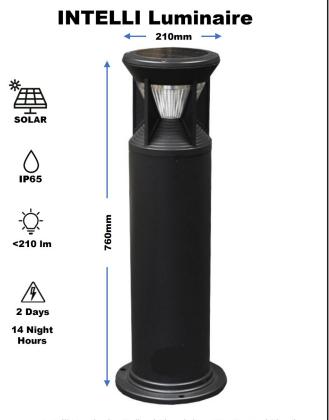

#### Description

The Townscape Intelli Luminaire is an Eco solar powered bollard for superior exterior illumination during the typical darkness hours. It has a vandal resistant design and is made of durable die cast aluminium.

With a high impact polycarbonate lens the bollard is 210mm in diameter with a robust surface mounting. At dusk, the Intelli Luminaire solar light will illuminate at full brightness for 1 hour, and then follow a gradual dimming sequence until it reaches 30% illumination at around 5 hours, From then on it will remain at 30% until dawn.

### SPECIFICATIONS

Wattage: 1.8W Lamp: In-built Epistar LED Chips 10 x18 mil (120° Beam Angle)

Colour Temperature: 6000K (Daylight White) / 3000K (Warm White) Lumen Output: 210 Im LED Life Expectancy: up to 50,000 hours Sensor: Light / Charge

Sensor IP Rating: IP65 IK Rating: IK10 – MAIN BODY (polycarbonate lens IK07, solar panel IK06)

**Battery** Type: Lithium - LiFePO4 6.4v/5000mAh (replaceable) Battery Charge Time: 6-8 hrs full sunshine (approx.)

Max Illumination Time at Full Charge: Up to 23hrs Solar Panel: 9v / 3.5W Monocrystalline Solar Panel

Grade A Materials: 6063 Die Cast Aluminium & High Impact Polycarbonate

Weight: 5.1KG (approx.) Mounting: External Surface Mount