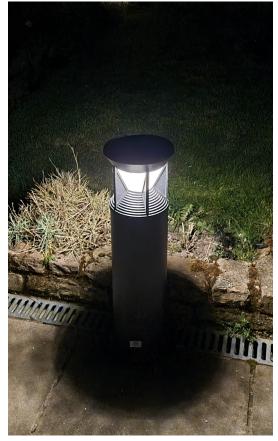

#### Description

The Townscape Intelli Luminaire is an Eco solar powered bollard for superior exterior illumination during the typical darkness hours. It has a vandal resistant design and is made of durable die cast aluminium.

With a high impact polycarbonate lens the bollard is 210mm in diameter with a robust surface mounting. At dusk, the Intelli Luminaire solar light will illuminate at full brightness for 1 hour, and then follow a gradual dimming sequence until it reaches 30% illumination at around 5 hours, From then on it will remain at 30% until dawn.