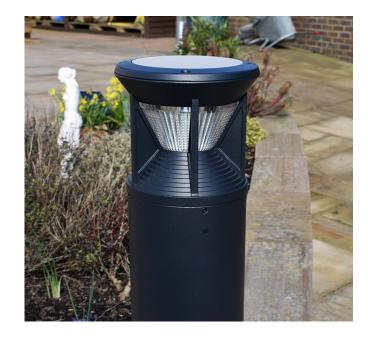

#### Description

The Townscape Intelli Luminaire is an Eco solar powered bollard for superior exterior illumination during the typical darkness hours. It has a vandal resistant design and is made of durable die cast aluminium.

With a high impact polycarbonate lens the bollard is 210mm in diameter with a robust surface mounting. At dusk, the Intelli Luminaire solar light will illuminate at full brightness for 1 hour, and then follow a gradual dimming sequence until it reaches 30% illumination at around 5 hours, From then on it will remain at 30% until dawn.