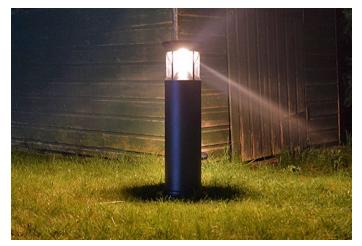

#### Description

The Townscape Intelli Luminaire is an Eco solar powered bollard for superior exterior illumination during the typical darkness hours. It has a vandal resistant design and is made of durable die cast aluminium.

With a high impact polycarbonate lens the bollard is 210mm in diameter with a robust surface mounting. At dusk, the Intelli Luminaire solar light will illuminate at full brightness for 1 hour, and then follow a gradual dimming sequence until it reaches 30% illumination at around 5 hours, From then on it will remain at 30% until dawn.