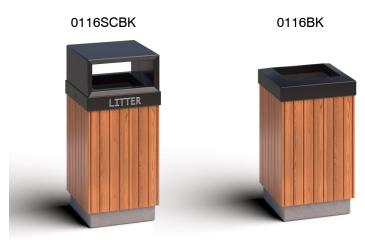

# Product ID

# BIN / 0116RCBK

## UNITY URBAN RANGE LITTER BIN

### Description

Strong and robust premium range concrete and timber litter bin —Unity 900 Urban Range With round mild Steel canopy and integrated mild steel liner. 70 litre capacity.

Sapele Tropical Hardwood cladding. Removable canopy top. Black Canopy colour. Other Colours also available. Optional 'Litter' Lettering. Bespoke lettering also available.

#### Dimensions

If dimensions are critical please contact sales to confirm.

- Brand: Category: Sub Category: Material: Capacity: Max Width: Max Depth: Above Ground: Below Ground: Overall Height:
- Unity URBAN Litter Bins On or Below Ground Concrete / Timber / MS 70 Litres 520mm 520mm 825mm (On Ground Fix) Up to 100mm 1075mm



### Other Litter Bins from this range





#### Policy

Townscape's policy is one of continuous development, and we reserve he right to modify design specification or price without notice. The copyright, design rights and other intellectual property rights in the products and drawings shown and in the text displayed are the property of Townscape Products Limited.

All sizes and weights are nominal and the Company reserves the right to modify dimensions without notice. If dimensions or weights are critical please state when ordering.

Townscape Products Ltd, Fulwood Road South, Sutton-in-Ashfield. Nottinghamshire NG17 2JZ Telephone +44 (0) 1623 513355 Email sales@townscape-products.co.uk