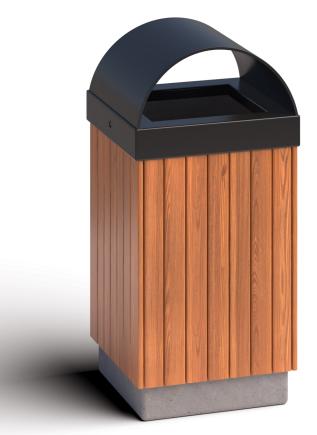

### Description

Strong and robust premium range concrete and timber litter bin —Unity 900 Urban Range With round mild Steel canopy and integrated mild steel liner. 70 litre capacity.

Sapele Tropical Hardwood cladding. Removable canopy top. Black Canopy colour. Other Colours also available. Optional 'Litter' Lettering. Bespoke lettering also available.

#### Dimensions

If dimensions are critical please contact sales to confirm.

- Brand: Category: Sub Category: Material: Capacity: Max Width: Max Depth: Above Ground: Below Ground: Overall Height:
- Unity URBAN Litter Bins On or Below Ground Concrete / Timber / MS 70 Litres 520mm 520mm 825mm (On Ground Fix) Up to 100mm 1075mm