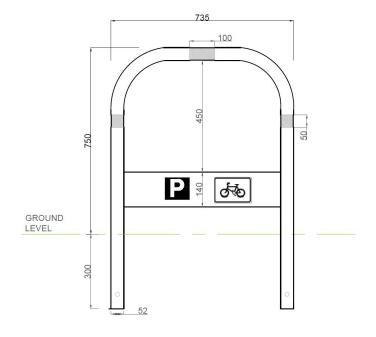

### Description

TFL Performa –Cast<sup>™</sup> Polymer Cycle Stand Painted in Silver with Tapping Rail and 3 Recessed Class 2 Reflective Yellow Bands -735mm Wide x 750mm High (Above Ground) Fitting: Below Ground (300mm)

### TFL CYCLE STAND TR SILVER

| Range                | TFL Cycle Stand               |
|----------------------|-------------------------------|
| Installation         | 300mm depth                   |
| Materials            | Performa-Cast Polymer         |
| Dimensions W x D x H | 735mm W x 52mm Dia x 1050mm H |
| Height above Ground  | 750mm                         |
| Unit Weight          | 20 kg                         |