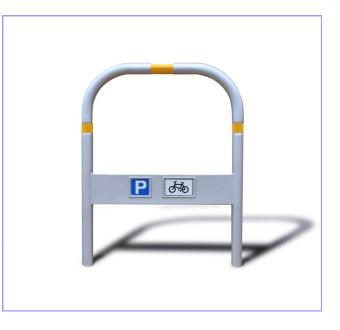

### Description

TFL Performa –Cast<sup>™</sup> Polymer Cycle Stand Painted in Silver with Tapping Rail and 3 Recessed Class 2 Reflective Yellow Bands -735mm Wide x 750mm High (Above Ground) Fitting: Below Ground (300mm)

Includes 4 Signs (2 Letters P's and 2 Cycle Signs)

Alternative Colour Class 2 Reflective Bands can be supplied if required. If this is required please confirm at the point of ordering.