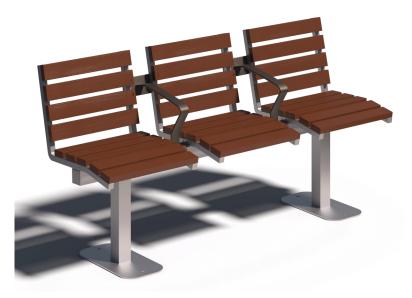

### ECO TRANSIT STATION SEATING

#### Description

The Townscape Eco Transit seating range is a multi configurable low cost seating system designed to be fully maintainable in service. A wide choice of custom RAL colours can be specified along with a wide range of standard seat slat colours.

**Eco Transit Multi-Single 3 Seater** Mild Steel and Recycled Plastic Seat – Zinc Plated Polyester Powder Coated Seat Frame in a Silver Mist (RAL 9006) as standard. Complete with a Pedestal Leg (On Ground Fix) Fitted as Standard. Complete with intermediate arm rests and 100% Becycled plastic seat slats in a range of standard

Recycled plastic seat slats in a range of standard colours.

Manufactured within the U.K

(At the point of ordering please confirm the required colour by referring to the seat colour chart).

| Brand:        | ECO Transit                   |
|---------------|-------------------------------|
| Category:     | Station Seating               |
| Sub Category: | On Ground                     |
| Material:     | Mild Steel / Recycled Plastic |
| Length:       | 1550mm                        |
| Height:       | 450mm                         |
| Depth:        | 450mm                         |
| Above Ground: | 780mm (On Ground Fix)         |
| Weight:       | 68kg                          |
| Units:        | Each                          |