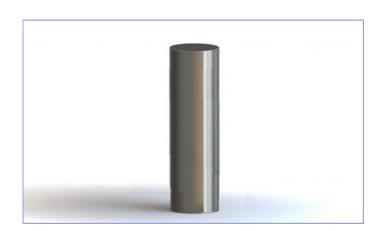

#### Product ID **VED/OO15SM** PAS 68 CT50SM BOLLARD

### **Description**

CT50SM N2A/02 Mild Steel CT Bollard - 273mm - 200mm Shallow fit, 3 Bollard Array Galvanised Finish. The CT50SM N2A/02 is a high security bollard designed to mitigate a vehicle attack at 80kph. The bollard has been successfully tested and approved by the CPNI. The normal spacing for bollards will be 1200mm. A reinforced foundation design will be required for this product. The product is IWA 14 approved to the following classifications: 50mph Test - Fixed Bollard: IWA 14 V/7200/80/90:8.7 Additional cost sleeve options are available if required. These include Stainless Steel or Performa-cast Polymer (Standard or Bespoke Designs) Sleeves.

#### Specialist installation advice is available for this product.

| Range                | CT Bollards            |
|----------------------|------------------------|
| Installation         | 230mm depth            |
| Materials            | Specialist Grade Steel |
| Dimensions W x D x H | 273mm Dia x 1230mm     |
| Height above Ground  | 1000mm                 |
| Unit Weight          | 400kg                  |