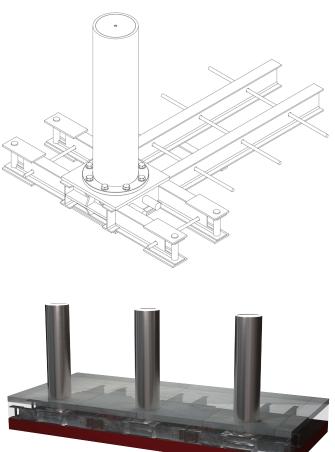

### **Description**

CT50SM N2A/02 Mild Steel CT Bollard - 273mm - 200mm Shallow fit, 3 Bollard Array Galvanised Finish. The CT50SM N2A/02 is a high security bollard designed to mitigate a vehicle attack at 80kph. The bollard has been successfully tested and approved by the CPNI. The normal spacing for bollards will be 1200mm. A reinforced foundation design will be required for this product. The product is IWA 14 approved to the following classifications: 50mph Test - Fixed Bollard: IWA 14 V/7200/80/90:8.7 Additional cost sleeve options are available if required. These include Stainless Steel or Performa-cast Polymer (Standard or Bespoke Designs) Sleeves.

#### Specialist installation advice is available for this product.

| Range                | CT Bollards            |
|----------------------|------------------------|
| Installation         | 230mm depth            |
| Materials            | Specialist Grade Steel |
| Dimensions W x D x H | 273mm Dia x 1230mm     |
| Height above Ground  | 1000mm                 |
| Unit Weight          | 400kg                  |