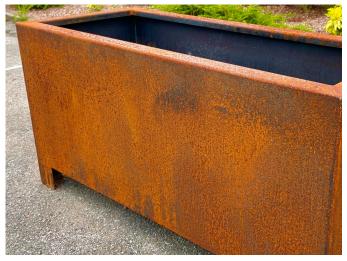

Finish Part-weathered Corten finish. The planters will continue to weather until a uniform finish is achieved over a period of 18 months. Fully weathered options can also be specified

| Range                | Steel Planters                                    |  |
|----------------------|---------------------------------------------------|--|
| Installation         | Surface Mounted                                   |  |
| Materials            | Standard Part Weathered<br>CORTEN Steel Gauge 2mm |  |
| Dimensions W x D x H | 1200 x 500 x 600mm                                |  |
| Height above Ground  | 600mm                                             |  |
| Unit Weight          | 50kg                                              |  |