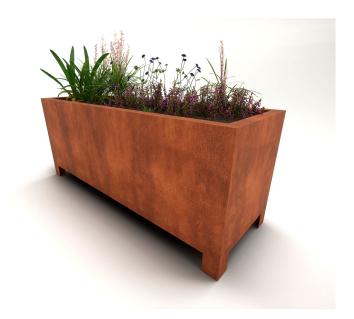

### Description

Corten Standard Planter 1200x500x600mm. Gauge 2mm. Surface mounted. Complete with provision for a water reser-voir and overflow drainage. Capacity 300 Litres.

Finish Part-weathered Corten finish. The planters will continue to weather until a uniform finish is achieved over a period of 18 months. Fully weathered options can also be specified

| Range                | Steel Planters                                    |  |
|----------------------|---------------------------------------------------|--|
| Installation         | Surface Mounted                                   |  |
| Materials            | Standard Part Weathered<br>CORTEN Steel Gauge 2mm |  |
| Dimensions W x D x H | 1200 x 500 x 600mm                                |  |
| Height above Ground  | 600mm                                             |  |
| Unit Weight          | 50kg                                              |  |