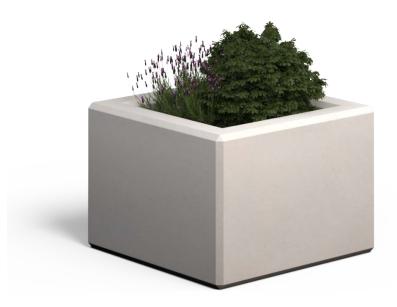

## **BLOCK PLANTER**

### **Description**

Townscape Concrete Block Planter  $1000 \times 1000 \times 700$ mm. Precast concrete Artisan finish in both Premier smooth and Exposed finishes. 15mm chamfer to edges. The planter has a 50mm through drainage to mitigate over filling. The Planter has lifting points within the internal base of the planter to aid installation. Please ensure drainage consideration at the base of the planter. Capacity 245 Litres.

#### **Dimensions**

If dimensions are critical please contact sales to confirm.

| Range                | Concrete Planter            |  |
|----------------------|-----------------------------|--|
| Installation         | Surface Mounted or Recessed |  |
| Materials            | Artisan Precast Concrete    |  |
| Dimensions W x D x H | 1000 x 1000 x 700mm (H)     |  |
| Height above Ground  | 600-700mm                   |  |
| Unit Weight          | 1140Kg                      |  |