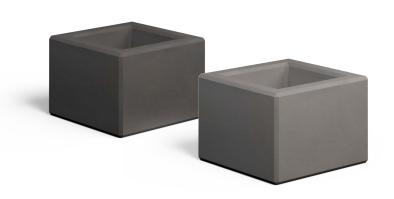

| Finishes | Premier Range   | Finishes | Exposed Range       |
|----------|-----------------|----------|---------------------|
|          | Grey            |          | Cloburn Red         |
|          | Dark Grey       |          | Cleehill Dark Grey  |
|          | White           |          | Silver Aberdeen     |
|          | Buff            |          | Silver Grey Cornish |
|          | Light Sandstone | Optional | Bespoke Finishes    |
|          | Dark Sandstone  |          |                     |

Bespoke Finishes

| OPTIONS              | Process  |  |
|----------------------|----------|--|
| Mild Steel           | Cladding |  |
| Patterned Mild steel | Cladding |  |
| Corten               | Cladding |  |
| Timber               | Cladding |  |
| Timber               | Seating  |  |
| Sealant              | Coating  |  |
| Anti Graffiti        | Coating  |  |