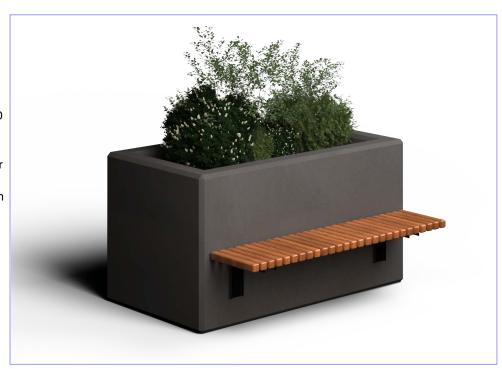

## **BLOCK PLANTER SEAT**

Townscape Concrete Block Planter Seat 1000 x 1800 x 1000mm. Precast concrete Artisan finish in both Premier smooth and Exposed finishes. 15mm chamfer to edges. The planter has a 50mm through drainage to mitigate over filling. The Planter has lifting points within the internal base of the planter to aid installation. Please sure drainage consideration at the base of the planter. Capacity 735 Litres.

Contact the sales office for more specialist information about this product

Bespoke Finishes

| information about this product. |                             |  |
|---------------------------------|-----------------------------|--|
| Range                           | Concrete Planter            |  |
| Installation                    | Surface Mounted or Recessed |  |
| Materials                       | Artisan Precast Concrete    |  |
| Dimensions W x D x H            | 1500 x 1800 x 1000mm (H)    |  |
| Height above Ground             | <b>Ground</b> 900-1000mm    |  |
| Unit Weight                     | 2700Kg                      |  |