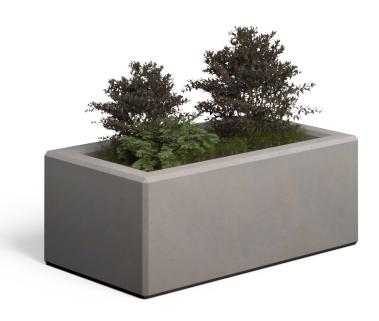

### **BLOCK PLANTER**

#### Description

Townscape Concrete Block Planter 1800 x 1000 x 700mm. Precast concrete Artisan finish in both Premier smooth and Exposed finishes. 15mm chamfer to edges. The planter has a 50mm through drainage to mitigate over filling. The Planter has lifting points within the internal base of the planter to aid installation. Please ensure drainage consideration at the base of the planter. Capacity 525 Litres.