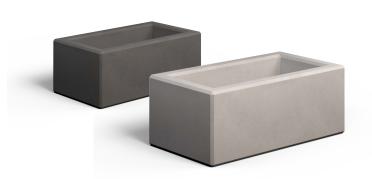

| Finishes | Premier Range   | Finishes | Exposed Range       |
|----------|-----------------|----------|---------------------|
|          | Grey            |          | Cloburn Red         |
|          | Dark Grey       |          | Cleehill Dark Grey  |
|          | White           |          | Silver Aberdeen     |
|          | Buff            |          | Silver Grey Cornish |
|          | Light Sandstone | Optional | Bespoke Finishes    |
|          | Dark Sandstone  |          |                     |