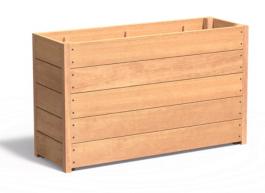

### TRAFFORD TIMBER PLANTER

PLT/01917 2000 x 400 x 710

PLT/01918 1500 x 400 x 710

PLT/01919 1200 x 400 x 710