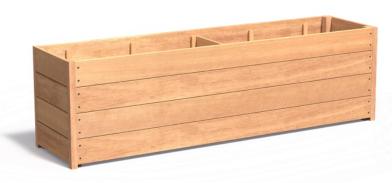

### TRAFFORD TIMBER PLANTER

PLT/01917 2000 x 400 x 710

PLT/01918 1500 x 400 x 710

PLT/01919 1200 x 400 x 710