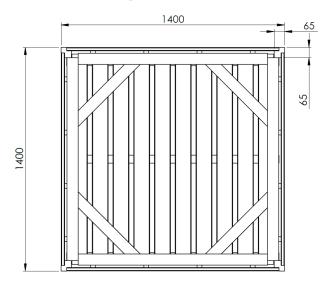

| SKU        | Dimensions W x D x H | Unit Weight | Capacity | Height above Ground |
|------------|----------------------|-------------|----------|---------------------|
| PLT/01910  | 1000 x 1000 x 710mm  | 80 Kg       | 730 L    | 710mm               |
| PLT/01911  | 1200 x 1200 x 575mm  | 84 Kg       | 710 L    | 575mm               |
| PLT/01912  | 1200 x 1200 x 710mm  | 96 Kg       | 880 L    | 710mm               |
| PLT/01913  | 1500 x 500 x 575mm   | 67 Kg       | 355 L    | 575mm               |
| PLT/01914  | 2000 x 500 x 575mm   | 83 Kg       | 475 L    | 575mm               |
| PLT/01915  | 1200 x 500 x 574mm   | 64 Kg       | 285 L    | 575mm               |
| PLT/01916  | 1400 x 1400 x 710mm  | 115 Kg      | 1200 L   | 710mm               |
| PLT/01917  | 2000 x 400 x 710mm   | 90 Kg       | 460 L    | 710mm               |
| PLT/01918  | 1500 x 400 x 710mm   | 73 Kg       | 345 L    | 710mm               |
| PLT/01919  | 1200 x 400 x 710mm   | 64 Kg       | 275 L    | 710mm               |
| PLT/019120 | 800 x 800 x 710mm    | 62 Kg       | 380 L    | 710mm               |

# TRAFFORD TIMBER PLANTER

PLT/01910 1000 x 1000 x 710

PLT/01911 1200 x 1200 x 575

PLT/01912 1200 x 1200 x 740

PLT/01913 1500 x 500 x 575

PLT/01914 2000 x 500 x 575

PLT/019145 1200 x 500 x 575