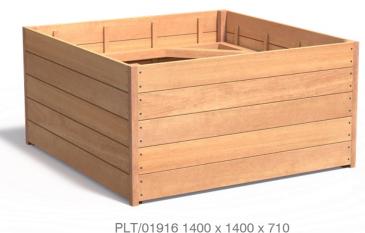

| SKU        | Dimensions W x D x H | Unit Weight | Capacity | Height above Ground |
|------------|----------------------|-------------|----------|---------------------|
| PLT/01910  | 1000 x 1000 x 710mm  | 80 Kg       | 730 L    | 710mm               |
| PLT/01911  | 1200 x 1200 x 575mm  | 84 Kg       | 710 L    | 575mm               |
| PLT/01912  | 1200 x 1200 x 710mm  | 96 Kg       | 880 L    | 710mm               |
| PLT/01913  | 1500 x 500 x 575mm   | 67 Kg       | 355 L    | 575mm               |
| PLT/01914  | 2000 x 500 x 575mm   | 83 Kg       | 475 L    | 575mm               |
| PLT/01915  | 1200 x 500 x 574mm   | 64 Kg       | 285 L    | 575mm               |
| PLT/01916  | 1400 x 1400 x 710mm  | 115 Kg      | 1200 L   | 710mm               |
| PLT/01917  | 2000 x 400 x 710mm   | 90 Kg       | 460 L    | 710mm               |
| PLT/01918  | 1500 x 400 x 710mm   | 73 Kg       | 345 L    | 710mm               |
| PLT/01919  | 1200 x 400 x 710mm   | 64 Kg       | 275 L    | 710mm               |
| PLT/019120 | 800 x 800 x 710mm    | 62 Kg       | 380 L    | 710mm               |