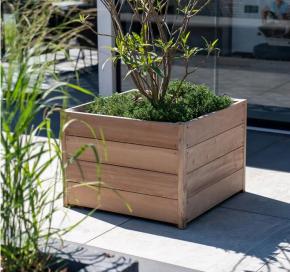

### TRAFFORD TIMBER PLANTER

#### Description

Townscape **Trafford** Hardwood Timber Planter A Standard range planter with min 20mm wall thickness for everyday use. Planters can be specified with wheels for occasional movement.