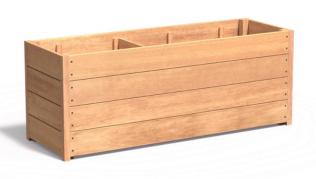

# TRAFFORD TIMBER PLANTER

PLT/01910 1000 x 1000 x 710

PLT/01911 1200 x 1200 x 575

PLT/01912 1200 x 1200 x 740

PLT/01913 1500 x 500 x 575

PLT/01914 2000 x 500 x 575

PLT/019145 1200 x 500 x 575