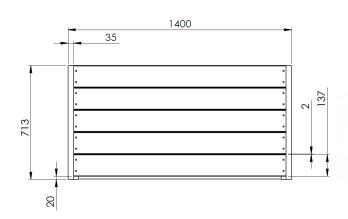

| SKU        | Dimensions W x D x H | Unit Weight | Capacity | Height above Ground |
|------------|----------------------|-------------|----------|---------------------|
| PLT/01910  | 1000 x 1000 x 710mm  | 80 Kg       | 730 L    | 710mm               |
| PLT/01911  | 1200 x 1200 x 575mm  | 84 Kg       | 710 L    | 575mm               |
| PLT/01912  | 1200 x 1200 x 710mm  | 96 Kg       | 880 L    | 710mm               |
| PLT/01913  | 1500 x 500 x 575mm   | 67 Kg       | 355 L    | 575mm               |
| PLT/01914  | 2000 x 500 x 575mm   | 83 Kg       | 475 L    | 575mm               |
| PLT/01915  | 1200 x 500 x 574mm   | 64 Kg       | 285 L    | 575mm               |
| PLT/01916  | 1400 x 1400 x 710mm  | 115 Kg      | 1200 L   | 710mm               |
| PLT/01917  | 2000 x 400 x 710mm   | 90 Kg       | 460 L    | 710mm               |
| PLT/01918  | 1500 x 400 x 710mm   | 73 Kg       | 345 L    | 710mm               |
| PLT/01919  | 1200 x 400 x 710mm   | 64 Kg       | 275 L    | 710mm               |
| PLT/019120 | 800 x 800 x 710mm    | 62 Kg       | 380 L    | 710mm               |

### TRAFFORD TIMBER PLANTER

PLT/01917 2000 x 400 x 710

PLT/01918 1500 x 400 x 710

PLT/01919 1200 x 400 x 710