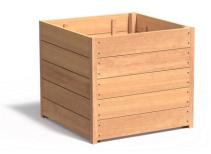

### TRAFFORD TIMBER PLANTER

#### Description

Townscape **Trafford** Hardwood Timber Planter A Standard range planter with min 20mm wall thickness for everyday use. Planters can be specified with wheels for occasional movement.