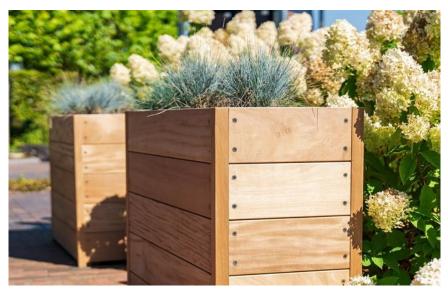

### TRAFFORD TIMBER PLANTER

#### Description

Townscape **Trafford** Hardwood Timber Planter A Standard range planter with min 20mm wall thickness for everyday use. Planters can be specified with wheels for occasional movement.