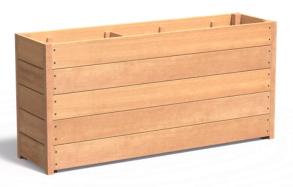

### TRAFFORD TIMBER PLANTER

#### Description

Townscape **Trafford** Hardwood Timber Planter A Standard range planter with min 20mm wall thickness for everyday use. Planters can be specified with wheels for occasional movement.

# TRAFFORD TIMBER PLANTER

PLT/01910 1000 x 1000 x 710

PLT/01911 1200 x 1200 x 575

PLT/01912 1200 x 1200 x 740

PLT/01913 1500 x 500 x 575

PLT/01914 2000 x 500 x 575

PLT/019145 1200 x 500 x 575