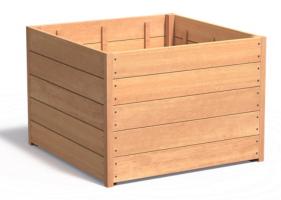

### TRAFFORD TIMBER PLANTER

#### Description

Townscape **Trafford** Hardwood Timber Planter A Standard range planter with min 20mm wall thickness for everyday use. Planters can be specified with wheels for occasional movement.