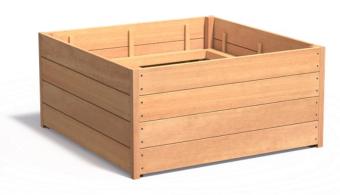

### TRAFFORD TIMBER PLANTER

#### Description

Townscape **Trafford** Hardwood Timber Planter A Standard range planter with min 20mm wall thickness for everyday use. Planters can be specified with wheels for occasional movement.

PLT/019120

| PLT/01910    | 1000 x 1000 x 710mm                                          | 80 Kg       | 730 L    | 710mm               |  |  |
|--------------|--------------------------------------------------------------|-------------|----------|---------------------|--|--|
| SKU          | Dimensions W x D x H                                         | Unit Weight | Capacity | Height above Ground |  |  |
| Materials    | Tropical Hardwood min 20mm thick, top edge 20mm—Oiled Finish |             |          |                     |  |  |
| Installation | Surface Mounted                                              |             |          |                     |  |  |
| Range        | Standard Hardwood Planters                                   |             |          |                     |  |  |

| SKU        | Dimensions W x D x H | Unit Weight | Capacity | Height above Ground |
|------------|----------------------|-------------|----------|---------------------|
| PLT/01910  | 1000 x 1000 x 710mm  | 80 Kg       | 730 L    | 710mm               |
| PLT/01911  | 1200 x 1200 x 575mm  | 84 Kg       | 710 L    | 575mm               |
| PLT/01912  | 1200 x 1200 x 710mm  | 96 Kg       | 880 L    | 710mm               |
| PLT/01913  | 1500 x 500 x 575mm   | 67 Kg       | 355 L    | 575mm               |
| PLT/01914  | 2000 x 500 x 575mm   | 83 Kg       | 475 L    | 575mm               |
| PLT/01915  | 1200 x 500 x 574mm   | 64 Kg       | 285 L    | 575mm               |
| PLT/01916  | 1400 x 1400 x 710mm  | 115 Kg      | 1200 L   | 710mm               |
| PLT/01917  | 2000 x 400 x 710mm   | 90 Kg       | 460 L    | 710mm               |
| PLT/01918  | 1500 x 400 x 710mm   | 73 Kg       | 345 L    | 710mm               |
| PLT/01919  | 1200 x 400 x 710mm   | 64 Kg       | 275 L    | 710mm               |
| PLT/019120 | 800 x 800 x 710mm    | 62 Kg       | 380 L    | 710mm               |