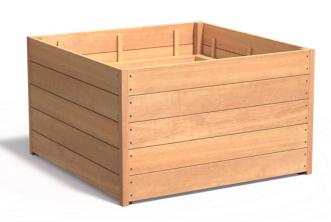

# TRAFFORD TIMBER PLANTER

PLT/01910 1000 x 1000 x 710

PLT/01911 1200 x 1200 x 575

PLT/01912 1200 x 1200 x 740

PLT/01913 1500 x 500 x 575

PLT/01914 2000 x 500 x 575

PLT/019145 1200 x 500 x 575