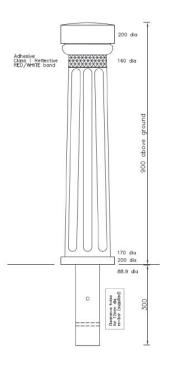

#### Installation

Bollard should be fitted into a concrete foundation (C35 strength)  $300 \times 300 \times 300$  mm for standard fit or  $500 \times 500 \times 500$  mm for Anti Ram Bollards.

| Range                | Bollards                                               |
|----------------------|--------------------------------------------------------|
| Installation         | 300mm depth                                            |
| Materials            | Engineering Grade Polymer cast over a mild steel core. |
| Dimensions W x D x H | 200mm Dia x 1200mm H                                   |
| Height above Ground  | 900mm                                                  |
| Unit Weight          | 25 kg                                                  |

Additional Tape Colours are also available to order.

USE CODE BOL/0190 FOR REMOVABLE VERSION

**Optional Ground Socket for Removable Bollard version** 