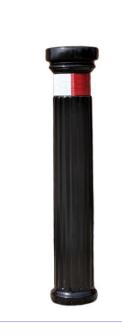

### Description

Townscape Performa-cast<sup>™</sup> Hexham Polymer Bollard Below Ground Fix. Engineering Grade Polymer Cast in Black and Painted in RAL 9007 black Gloss as standard.

Other RAL Colours can also be specified. Standard Options for this bollard include;

- Removable option with ground socket.
- A second colour highlight.
- Surfaced mounted base plated version.
- Chain links.
- Anti RAM.
- Roundels for Reflective Traffic tape or Signage Plaque

| Standard Finish | Description                              |
|-----------------|------------------------------------------|
|                 | Painted Black RAL 9004                   |
|                 | Class 1. Reflective Tape YELLOW Optional |
|                 | Class 1. Reflective Tape WHITE Optional  |
|                 | Class 1. Reflective Tape RED Optional    |